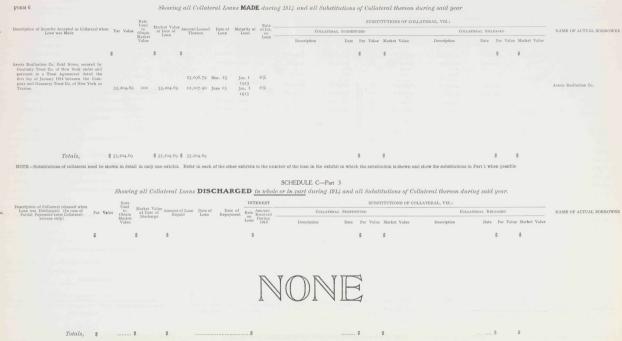

|                  |             |          |             |                 |              |          |           |                 |                                        |
|     | York as Trustee.                                                                                                                                                                                    | 35,204.09 | 100               | 35,204.69                     | 12,107.90        | 1914              | 1915                |           |                              |                    | 125.22           |             |          |             |                 |              |          |           |                 | Assets Realization Co.                 |

\$

..... \$

3

-4

#### SCHEDULE C-Part 2



#### Form 6

#### Showing all BONDS owned by the company December 31, 1914

| DESCRIPTION.                                                                                                                                                                                           | INT      | TEREST       | YEAR C     | 96 |               |               | Rate                               |                                      |                                                | INTE                      | REST                     | Increase, by                                | Decrease, by                                |
|--------------------------------------------------------------------------------------------------------------------------------------------------------------------------