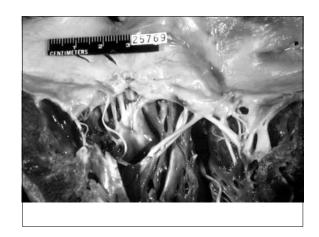

## Chronic Rheumatic Heart Disease

Follows Acute Rheumatic Heart Disease by decades. MV 65-70%

MV & AV 25%

Mitral stenosis, aortic stenosis.

Arrhythmias (A. fib. with left atrial enlargement). Heart failure.