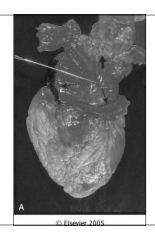

## Mitral Valve Prolapse

- Most are asymptomatic
- Mid-systolic click
- Rarely: chest pain, dyspnea, fatigue, or psychiatric manifestations
- ~3% have complications:
   Infective endocarditis
   Mitral insufficiency
   Thrombus formation with embolization
   Arrhythmia/sudden death (unknown mechanism)