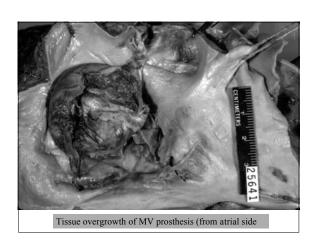

## Heart Valve Prostheses: Complications

- Mechanical: component failure
- Bioprostheses: degeneration with calcification
- Both: Paravalvular leak, endocarditis.

  Thrombosis and tissue overgrowth are less common in bioprostheses than in mechanical valves.