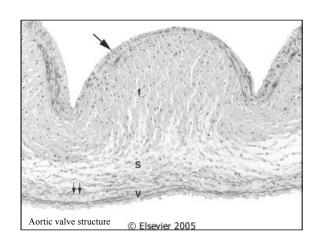

## Aortic stenosis











## Aortic insufficiency- aortic dissection

- Hypertension
- Connective tissue disorders

Marfan's: 1 in 5000. 70-85% familial - Autosomal dominant Fibrillin-1 (15q21) ~ 500 distinct mutations





| Mitral stenosis