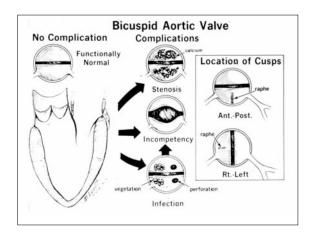

## Aortic stenosis











## Aortic insufficiency- aortic dissection

- Hypertension
- Connective tissue disorders

Marfan's: 1 in 5000. 70-85% familial - Autosomal dominant Fibrillin-1 (15q21) ~ 500 distinct mutations





| Mitral stenosis