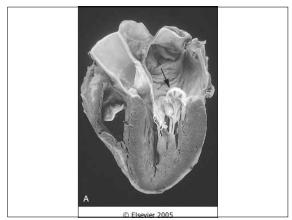

## Chronic Rheumatic Heart Disease

Follows Acute Rheumatic Heart Disease by decades. MV 65-70%

MV & AV 25%

Mitral stenosis, aortic stenosis.

Arrhythmias (A. fib. with left atrial enlargement). Heart failure.