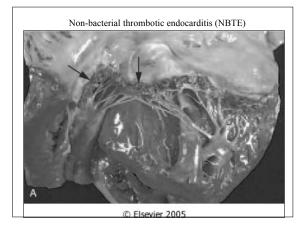

## Non-bacterial thrombotic endocarditis (NBTE)

- Small (1-5 mm) <u>sterile</u> masses of fibrin on lines of closure.
- Hypercoagulable state: patients are often debilitated ("marantic" endocarditis) or may have malignancy (mucinous adenocarcinoma), renal failure, sepsis.
- May embolize to brain, kidney, heart.
- With bacteremia, may be converted to infectious endocarditis.