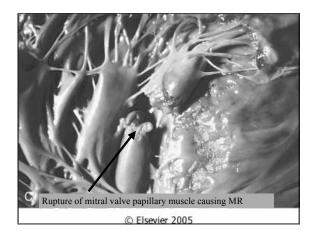

## Mitral Valve Prolapse

- Most are asymptomatic
- Mid-systolic click
- Rarely: chest pain, dyspnea, fatigue, or psychiatric manifestations
- ~3% have complications:
   Infective endocarditis
   Mitral insufficiency
   Thrombus formation with embolization
   Arrhythmia/sudden death (unknown mechanism)