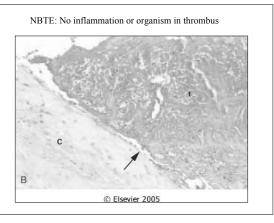

## Non-bacterial thrombotic endocarditis (NBTE)

- Small (1-5 mm) <u>sterile</u> masses of fibrin on lines of closure.
- Hypercoagulable state: patients are often debilitated ("marantic" endocarditis) or may have malignancy (mucinous adenocarcinoma), renal failure, sepsis.
- May embolize to brain, kidney, heart.
- With bacteremia, may be converted to infectious endocarditis.