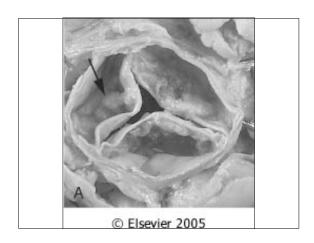

## Aortic stenosis











## Aortic insufficiency- aortic dissection

- Hypertension
- Connective tissue disorders

Marfan's: 1 in 5000. 70-85% familial - Autosomal dominant Fibrillin-1 (15q21) ~ 500 distinct mutations





| Mitral stenosis