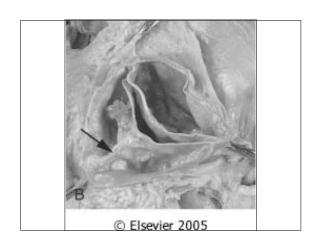

## Chronic Rheumatic Heart Disease

Follows Acute Rheumatic Heart Disease by decades. MV 65-70%

MV & AV 25%

Mitral stenosis, aortic stenosis.

Arrhythmias (A. fib. with left atrial enlargement). Heart failure.