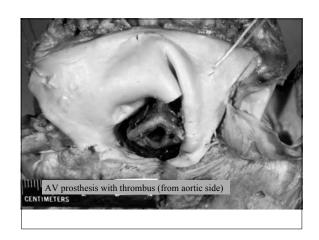

## Heart Valve Prostheses: Complications

- Mechanical: component failure
- Bioprostheses: degeneration with calcification
- Both: Paravalvular leak, endocarditis.

  Thrombosis and tissue overgrowth are less common in bioprostheses than in mechanical valves.