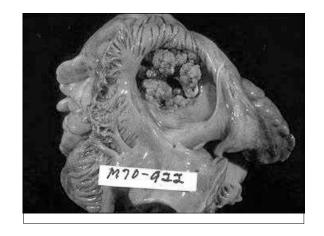

## Non-bacterial thrombotic endocarditis (NBTE)

- Small (1-5 mm) <u>sterile</u> masses of fibrin on lines of closure.
- Hypercoagulable state: patients are often debilitated ("marantic" endocarditis) or may have malignancy (mucinous adenocarcinoma), renal failure, sepsis.
- May embolize to brain, kidney, heart.
- With bacteremia, may be converted to infectious endocarditis.