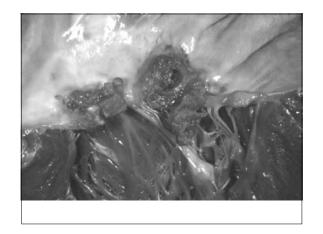

## Chronic Rheumatic Heart Disease

Follows Acute Rheumatic Heart Disease by decades. MV 65-70%

MV & AV 25%

Mitral stenosis, aortic stenosis.

Arrhythmias (A. fib. with left atrial enlargement). Heart failure.

Predisposed to infective endocarditis.