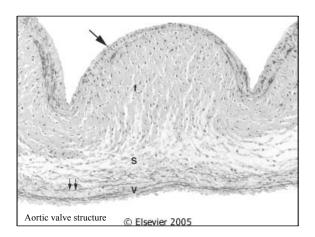

ortality - cardiac

## Acute Rheumatic Fever

### **Pancarditis**

Pericarditis Myocarditis (Aschoff body) Endocarditis with sterile vegetations

# Aschoff body of acute rheumatic carditis: a cardiac granuloma B © Elsevier 2005

5





## Chronic Rheumatic Heart Disease

Follows Acute Rheumatic Heart Disease by decades. MV 65-70%

MV & AV 25%

Mitral stenosis, aortic stenosis.

Arrhythmias (A. fib. with left atrial enlargement). Heart failure.

Predisposed to infective endocarditis.







## Mitral Valve Prolapse

- Most are asymptomatic
- Mid-systolic click
- Rarely: chest pain, dyspnea, fatigue, or psychiatric manifestations
- ~3% have complications:
   Infective endocarditis
   Mitral insufficiency
   Thrombus formation with embolization
   Arrhythmia/sudden death (unknown mechanism)





|     | N. |                  |
|-----|----|------------------|
|     |    |                  |
|     |    |                  |
|     |    | 1. The 1. The 1. |
| 116 |    |                  |



## Endocarditis







## Non-bacterial thrombotic endocarditis (NBTE)

- Small (1-5 mm) <u>sterile</u> masses of fibrin on lines of closure.
- Hypercoagulable state: patients are often debilitated ("marantic" endocarditis) or may have malignancy (mucinous adenocarcinoma), renal failure, sepsis.
- May embolize to brain, kidney, heart.
- With bacteremia, may be converted to infectious endocarditis.







## Heart Valve Prostheses: Complications

- Mechanical: component failure
- Bioprostheses: degeneration with calcification
- Both: Paravalvular leak, endocarditis.

  Thrombosis and tissue over