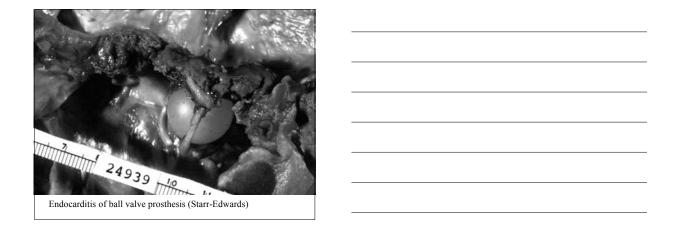

## Heart Valve Prostheses: Complications

- Mechanical: component failure
- Bioprostheses: degeneration with calcification
- Both: Paravalvular leak, endocarditis.

  Thrombosis and tissue overgrowth are less common in bioprostheses than in mechanical valves.