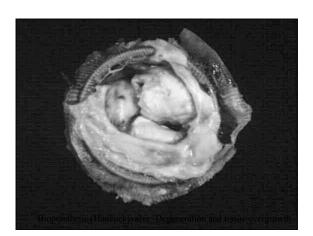

## Heart Valve Prostheses: Complications

- Mechanical: component failure
- Bioprostheses: degeneration with calcification
- Both: Paravalvular leak, endocarditis.

  Thrombosis and tissue overgrowth are less common in bioprostheses than in mechanical valves.