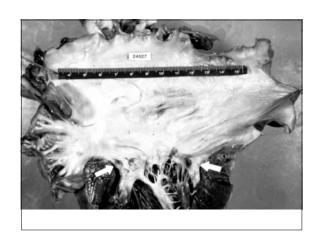

## Chronic Rheumatic Heart Disease

Follows Acute Rheumatic Heart Disease by decades. MV 65-70%

MV & AV 25%

Mitral stenosis, aortic stenosis.

Arrhythmias (A. fib. with left atrial enlargement). Heart failure.