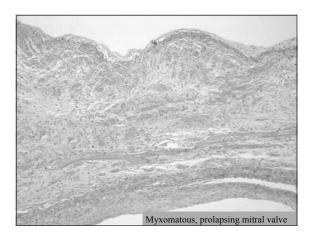

## Mitral Valve Prolapse

- Most are asymptomatic
- Mid-systolic click
- Rarely: chest pain, dyspnea, fatigue, or psychiatric manifestations
- ~3% have complications:
   Infective endocarditis
   Mitral insufficiency
   Thrombus formation with embolization
   Arrhythmia/sudden death (unknown mechanism)