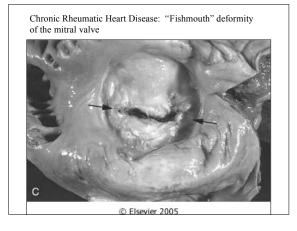

## Chronic Rheumatic Heart Disease

Follows Acute Rheumatic Heart Disease by decades. MV 65-70%

MV & AV 25%

Mitral stenosis, aortic stenosis.

Arrhythmias (A. fib. with left atrial enlargement). Heart failure.