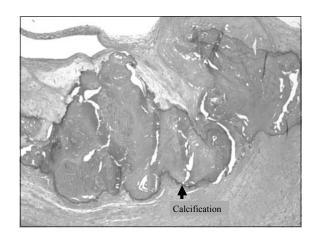

## Chronic Rheumatic Heart Disease

Follows Acute Rheumatic Heart Disease by decades. MV 65-70%

MV & AV 25%

Mitral stenosis, aortic stenosis.

Arrhythmias (A. fib. with left atrial enlargement). Heart failure.