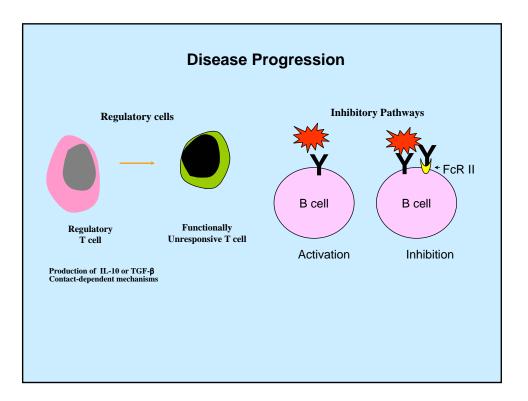

|                                                                                                |
| <ul> <li>Arthralgias</li> <li>Fever more than 100 degrees F (38 degrees C)</li> <li>Arthritis</li> <li>Prolonged or extreme fatigue</li> <li>Skin Rashes</li> <li>Anemia</li> <li>Kidney Involvement</li> <li>Pleurisy</li> <li>Sun or light sensitivity (photosensitivity)</li> <li>Hair loss</li> <li>Abnormal blood clotting problems</li> <li>Raynaud's phenomenon</li> <li>Seizures</li> <li>Mouth or nose ulcers</li> </ul> | 95%<br>90%<br>80%<br>81%<br>74%<br>71%<br>50%<br>45%<br>30%<br>27%<br>20%<br>17%<br>15%<br>12% |

































Late Sequelae

Heart-accelerated atherosclerosisBrain-cognitive impairment