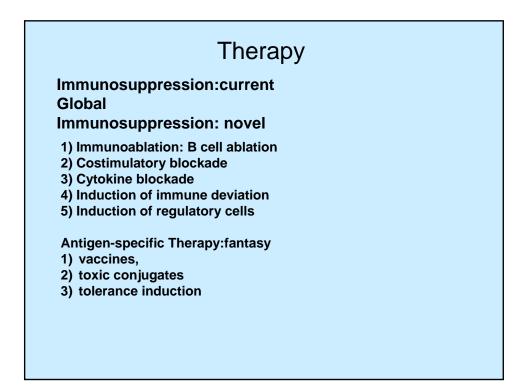

|                                                                                                |
| <ul> <li>Arthralgias</li> <li>Fever more than 100 degrees F (38 degrees C)</li> <li>Arthritis</li> <li>Prolonged or extreme fatigue</li> <li>Skin Rashes</li> <li>Anemia</li> <li>Kidney Involvement</li> <li>Pleurisy</li> <li>Sun or light sensitivity (photosensitivity)</li> <li>Hair loss</li> <li>Abnormal blood clotting problems</li> <li>Raynaud's phenomenon</li> <li>Seizures</li> <li>Mouth or nose ulcers</li> </ul> | 95%<br>90%<br>80%<br>81%<br>74%<br>71%<br>50%<br>45%<br>30%<br>27%<br>20%<br>17%<br>15%<br>12% |

































Late Sequelae

Heart-accelerated atherosclerosisBrain-cognitive impairment