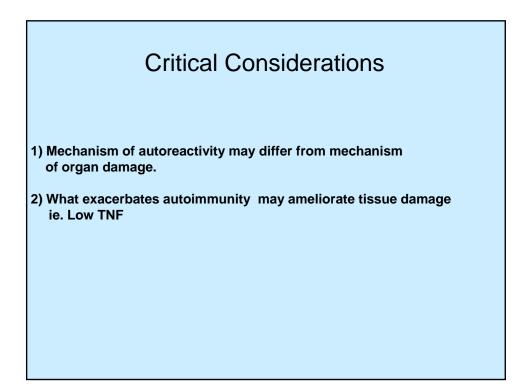

|                                                                                                |
| <ul> <li>Arthralgias</li> <li>Fever more than 100 degrees F (38 degrees C)</li> <li>Arthritis</li> <li>Prolonged or extreme fatigue</li> <li>Skin Rashes</li> <li>Anemia</li> <li>Kidney Involvement</li> <li>Pleurisy</li> <li>Sun or light sensitivity (photosensitivity)</li> <li>Hair loss</li> <li>Abnormal blood clotting problems</li> <li>Raynaud's phenomenon</li> <li>Seizures</li> <li>Mouth or nose ulcers</li> </ul> | 95%<br>90%<br>80%<br>81%<br>74%<br>71%<br>50%<br>45%<br>30%<br>27%<br>20%<br>17%<br>15%<br>12% |

































Late Sequelae

Heart-accelerated atherosclerosisBrain-cognitive impairment