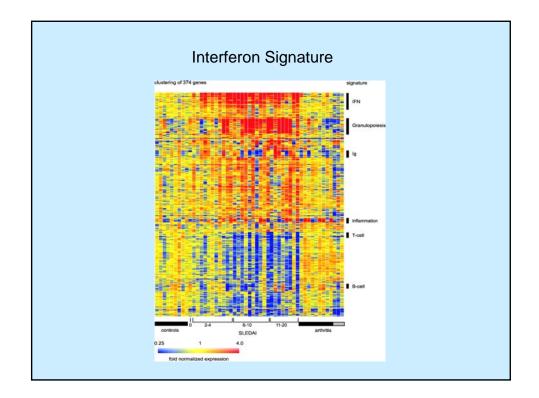

|                                                                                                |
| <ul> <li>Arthralgias</li> <li>Fever more than 100 degrees F (38 degrees C)</li> <li>Arthritis</li> <li>Prolonged or extreme fatigue</li> <li>Skin Rashes</li> <li>Anemia</li> <li>Kidney Involvement</li> <li>Pleurisy</li> <li>Sun or light sensitivity (photosensitivity)</li> <li>Hair loss</li> <li>Abnormal blood clotting problems</li> <li>Raynaud's phenomenon</li> <li>Seizures</li> <li>Mouth or nose ulcers</li> </ul> | 95%<br>90%<br>80%<br>81%<br>74%<br>71%<br>50%<br>45%<br>30%<br>27%<br>20%<br>17%<br>15%<br>12% |

































Late Sequelae

Heart-accelerated atherosclerosisBrain-cognitive impairment