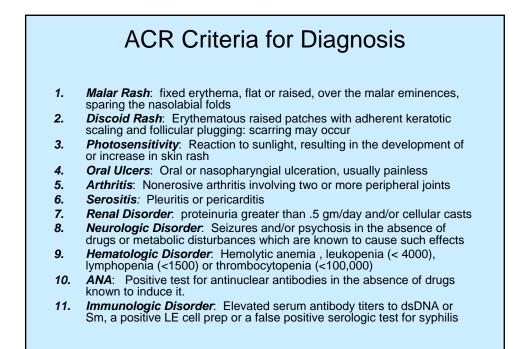

| Signs and Symptoms                                                                                                                                                                                                                                                                                                                                                                                                                |                                                                                                |
|-----------------------------------------------------------------------------------------------------------------------------------------------------------------------------------------------------------------------------------------------------------------------------------------------------------------------------------------------------------------------------------------------------------------------------------|------------------------------------------------------------------------------------------------|
| Symptoms Occurrence (ever)                                                                                                                                                                                                                                                                                                                                                                                                        |                                                                                                |
| <ul> <li>Arthralgias</li> <li>Fever more than 100 degrees F (38 degrees C)</li> <li>Arthritis</li> <li>Prolonged or extreme fatigue</li> <li>Skin Rashes</li> <li>Anemia</li> <li>Kidney Involvement</li> <li>Pleurisy</li> <li>Sun or light sensitivity (photosensitivity)</li> <li>Hair loss</li> <li>Abnormal blood clotting problems</li> <li>Raynaud's phenomenon</li> <li>Seizures</li> <li>Mouth or nose ulcers</li> </ul> | 95%<br>90%<br>80%<br>81%<br>74%<br>71%<br>50%<br>45%<br>30%<br>27%<br>20%<br>17%<br>15%<br>12% |