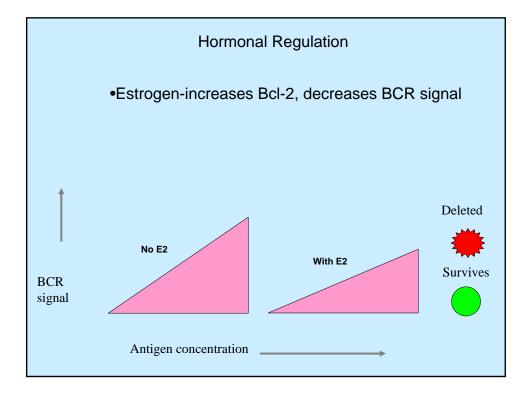

| Signs and Symptoms                                                                                                                                                                                                                                                                                                                                                                                                                |                                                                                                |
|-----------------------------------------------------------------------------------------------------------------------------------------------------------------------------------------------------------------------------------------------------------------------------------------------------------------------------------------------------------------------------------------------------------------------------------|------------------------------------------------------------------------------------------------|
| Symptoms Occurrence (ever)                                                                                                                                                                                                                                                                                                                                                                                                        |                                                                                                |
| <ul> <li>Arthralgias</li> <li>Fever more than 100 degrees F (38 degrees C)</li> <li>Arthritis</li> <li>Prolonged or extreme fatigue</li> <li>Skin Rashes</li> <li>Anemia</li> <li>Kidney Involvement</li> <li>Pleurisy</li> <li>Sun or light sensitivity (photosensitivity)</li> <li>Hair loss</li> <li>Abnormal blood clotting problems</li> <li>Raynaud's phenomenon</li> <li>Seizures</li> <li>Mouth or nose ulcers</li> </ul> | 95%<br>90%<br>80%<br>81%<br>74%<br>71%<br>50%<br>45%<br>30%<br>27%<br>20%<br>17%<br>15%<br>12% |