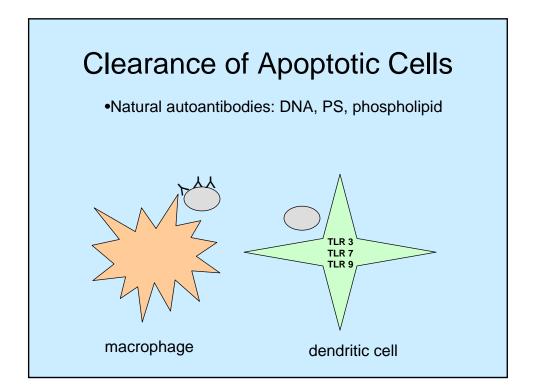

|                                                                                                |
| <ul> <li>Arthralgias</li> <li>Fever more than 100 degrees F (38 degrees C)</li> <li>Arthritis</li> <li>Prolonged or extreme fatigue</li> <li>Skin Rashes</li> <li>Anemia</li> <li>Kidney Involvement</li> <li>Pleurisy</li> <li>Sun or light sensitivity (photosensitivity)</li> <li>Hair loss</li> <li>Abnormal blood clotting problems</li> <li>Raynaud's phenomenon</li> <li>Seizures</li> <li>Mouth or nose ulcers</li> </ul> | 95%<br>90%<br>80%<br>81%<br>74%<br>71%<br>50%<br>45%<br>30%<br>27%<br>20%<br>17%<br>15%<br>12% |

































Late Sequelae

Heart-accelerated atherosclerosisBrain-cognitive impairment