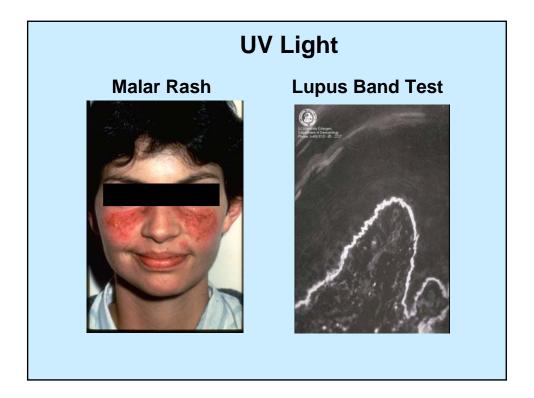

| Signs and Symptoms                                                                                                                                                                                                                                                                                                                                                                                                                |                                                                                                |
|-----------------------------------------------------------------------------------------------------------------------------------------------------------------------------------------------------------------------------------------------------------------------------------------------------------------------------------------------------------------------------------------------------------------------------------|------------------------------------------------------------------------------------------------|
| Symptoms Occurrence (ever)                                                                                                                                                                                                                                                                                                                                                                                                        |                                                                                                |
| <ul> <li>Arthralgias</li> <li>Fever more than 100 degrees F (38 degrees C)</li> <li>Arthritis</li> <li>Prolonged or extreme fatigue</li> <li>Skin Rashes</li> <li>Anemia</li> <li>Kidney Involvement</li> <li>Pleurisy</li> <li>Sun or light sensitivity (photosensitivity)</li> <li>Hair loss</li> <li>Abnormal blood clotting problems</li> <li>Raynaud's phenomenon</li> <li>Seizures</li> <li>Mouth or nose ulcers</li> </ul> | 95%<br>90%<br>80%<br>81%<br>74%<br>71%<br>50%<br>45%<br>30%<br>27%<br>20%<br>17%<br>15%<br>12% |