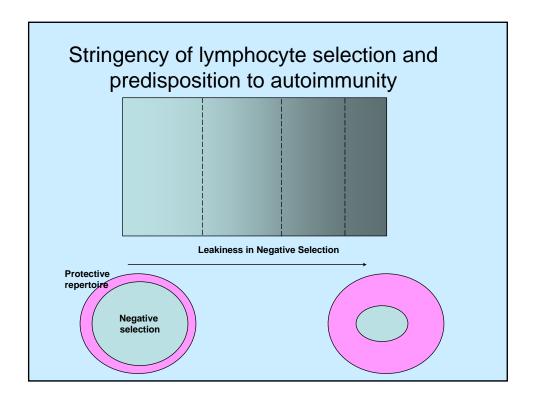

|                                                                                                |
| <ul> <li>Arthralgias</li> <li>Fever more than 100 degrees F (38 degrees C)</li> <li>Arthritis</li> <li>Prolonged or extreme fatigue</li> <li>Skin Rashes</li> <li>Anemia</li> <li>Kidney Involvement</li> <li>Pleurisy</li> <li>Sun or light sensitivity (photosensitivity)</li> <li>Hair loss</li> <li>Abnormal blood clotting problems</li> <li>Raynaud's phenomenon</li> <li>Seizures</li> <li>Mouth or nose ulcers</li> </ul> | 95%<br>90%<br>80%<br>81%<br>74%<br>71%<br>50%<br>45%<br>30%<br>27%<br>20%<br>17%<br>15%<br>12% |

































Late Sequelae

Heart-accelerated atherosclerosisBrain-cognitive impairment