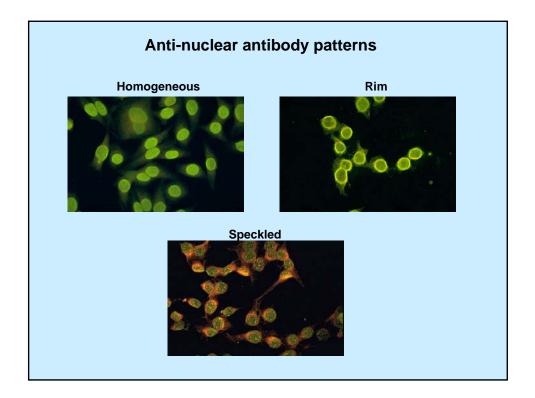

|                                                                                                |
| <ul> <li>Arthralgias</li> <li>Fever more than 100 degrees F (38 degrees C)</li> <li>Arthritis</li> <li>Prolonged or extreme fatigue</li> <li>Skin Rashes</li> <li>Anemia</li> <li>Kidney Involvement</li> <li>Pleurisy</li> <li>Sun or light sensitivity (photosensitivity)</li> <li>Hair loss</li> <li>Abnormal blood clotting problems</li> <li>Raynaud's phenomenon</li> <li>Seizures</li> <li>Mouth or nose ulcers</li> </ul> | 95%<br>90%<br>80%<br>81%<br>74%<br>71%<br>50%<br>45%<br>30%<br>27%<br>20%<br>17%<br>15%<br>12% |

































Late Sequelae

Heart-accelerated atherosclerosisBrain-cognitive impairment