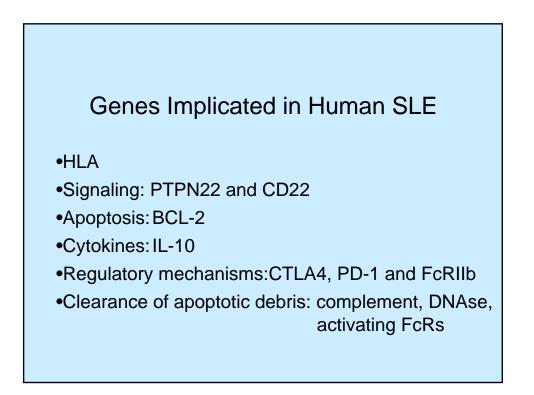

|                                                                                                |
| <ul> <li>Arthralgias</li> <li>Fever more than 100 degrees F (38 degrees C)</li> <li>Arthritis</li> <li>Prolonged or extreme fatigue</li> <li>Skin Rashes</li> <li>Anemia</li> <li>Kidney Involvement</li> <li>Pleurisy</li> <li>Sun or light sensitivity (photosensitivity)</li> <li>Hair loss</li> <li>Abnormal blood clotting problems</li> <li>Raynaud's phenomenon</li> <li>Seizures</li> <li>Mouth or nose ulcers</li> </ul> | 95%<br>90%<br>80%<br>81%<br>74%<br>71%<br>50%<br>45%<br>30%<br>27%<br>20%<br>17%<br>15%<br>12% |

































Late Sequelae

Heart-accelerated atherosclerosisBrain-cognitive impairment