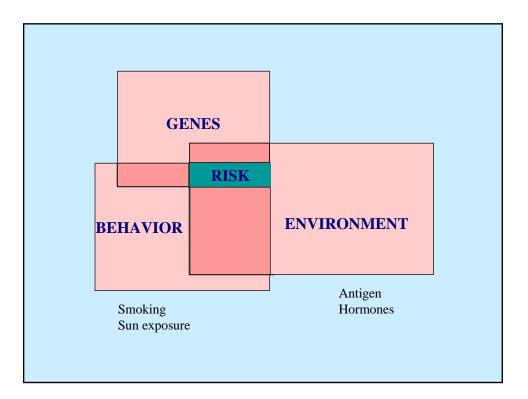

|                                                                                                |
| <ul> <li>Arthralgias</li> <li>Fever more than 100 degrees F (38 degrees C)</li> <li>Arthritis</li> <li>Prolonged or extreme fatigue</li> <li>Skin Rashes</li> <li>Anemia</li> <li>Kidney Involvement</li> <li>Pleurisy</li> <li>Sun or light sensitivity (photosensitivity)</li> <li>Hair loss</li> <li>Abnormal blood clotting problems</li> <li>Raynaud's phenomenon</li> <li>Seizures</li> <li>Mouth or nose ulcers</li> </ul> | 95%<br>90%<br>80%<br>81%<br>74%<br>71%<br>50%<br>45%<br>30%<br>27%<br>20%<br>17%<br>15%<br>12% |

































Late Sequelae

Heart-accelerated atherosclerosisBrain-cognitive impairment