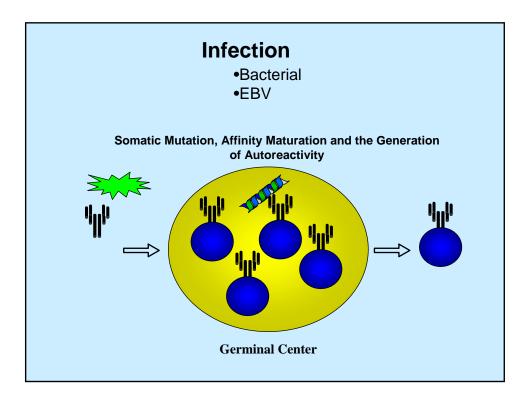

| Signs and Symptoms                                                                                                                                                                                                                                                                                                                                                                                                                |                                                                                                |
|-----------------------------------------------------------------------------------------------------------------------------------------------------------------------------------------------------------------------------------------------------------------------------------------------------------------------------------------------------------------------------------------------------------------------------------|------------------------------------------------------------------------------------------------|
| Symptoms Occurrence (ever)                                                                                                                                                                                                                                                                                                                                                                                                        |                                                                                                |
| <ul> <li>Arthralgias</li> <li>Fever more than 100 degrees F (38 degrees C)</li> <li>Arthritis</li> <li>Prolonged or extreme fatigue</li> <li>Skin Rashes</li> <li>Anemia</li> <li>Kidney Involvement</li> <li>Pleurisy</li> <li>Sun or light sensitivity (photosensitivity)</li> <li>Hair loss</li> <li>Abnormal blood clotting problems</li> <li>Raynaud's phenomenon</li> <li>Seizures</li> <li>Mouth or nose ulcers</li> </ul> | 95%<br>90%<br>80%<br>81%<br>74%<br>71%<br>50%<br>45%<br>30%<br>27%<br>20%<br>17%<br>15%<br>12% |