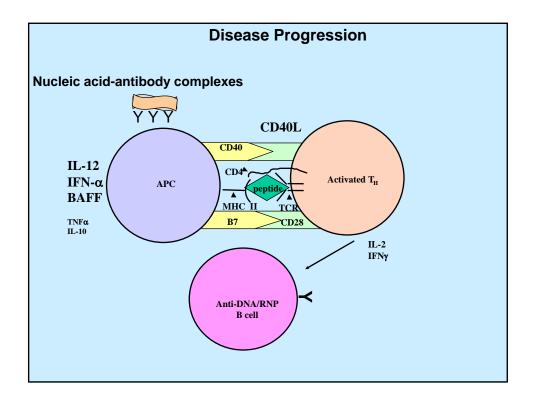

| Signs and Symptoms                                                                                                                                                                                                                                                                                                                                                                                                                |                                                                                                |
|-----------------------------------------------------------------------------------------------------------------------------------------------------------------------------------------------------------------------------------------------------------------------------------------------------------------------------------------------------------------------------------------------------------------------------------|------------------------------------------------------------------------------------------------|
| Symptoms Occurrence (ever)                                                                                                                                                                                                                                                                                                                                                                                                        |                                                                                                |
| <ul> <li>Arthralgias</li> <li>Fever more than 100 degrees F (38 degrees C)</li> <li>Arthritis</li> <li>Prolonged or extreme fatigue</li> <li>Skin Rashes</li> <li>Anemia</li> <li>Kidney Involvement</li> <li>Pleurisy</li> <li>Sun or light sensitivity (photosensitivity)</li> <li>Hair loss</li> <li>Abnormal blood clotting problems</li> <li>Raynaud's phenomenon</li> <li>Seizures</li> <li>Mouth or nose ulcers</li> </ul> | 95%<br>90%<br>80%<br>81%<br>74%<br>71%<br>50%<br>45%<br>30%<br>27%<br>20%<br>17%<br>15%<br>12% |