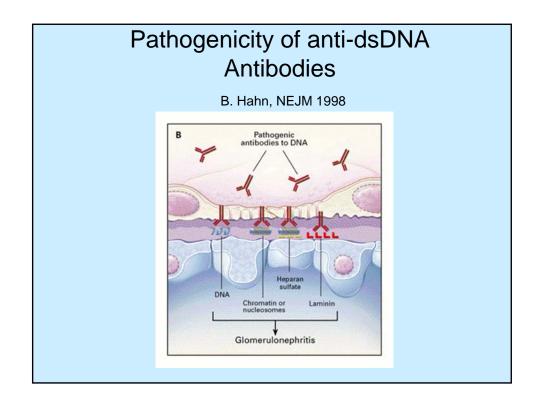

|                                                                                                |
| <ul> <li>Arthralgias</li> <li>Fever more than 100 degrees F (38 degrees C)</li> <li>Arthritis</li> <li>Prolonged or extreme fatigue</li> <li>Skin Rashes</li> <li>Anemia</li> <li>Kidney Involvement</li> <li>Pleurisy</li> <li>Sun or light sensitivity (photosensitivity)</li> <li>Hair loss</li> <li>Abnormal blood clotting problems</li> <li>Raynaud's phenomenon</li> <li>Seizures</li> <li>Mouth or nose ulcers</li> </ul> | 95%<br>90%<br>80%<br>81%<br>74%<br>71%<br>50%<br>45%<br>30%<br>27%<br>20%<br>17%<br>15%<br>12% |

































Late Sequelae

Heart-accelerated atherosclerosisBrain-cognitive impairment