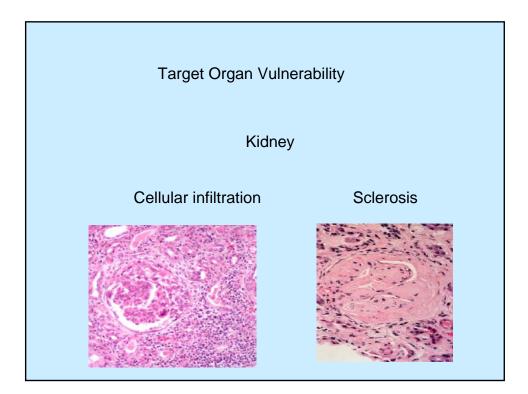

|                                                                                                |
| <ul> <li>Arthralgias</li> <li>Fever more than 100 degrees F (38 degrees C)</li> <li>Arthritis</li> <li>Prolonged or extreme fatigue</li> <li>Skin Rashes</li> <li>Anemia</li> <li>Kidney Involvement</li> <li>Pleurisy</li> <li>Sun or light sensitivity (photosensitivity)</li> <li>Hair loss</li> <li>Abnormal blood clotting problems</li> <li>Raynaud's phenomenon</li> <li>Seizures</li> <li>Mouth or nose ulcers</li> </ul> | 95%<br>90%<br>80%<br>81%<br>74%<br>71%<br>50%<br>45%<br>30%<br>27%<br>20%<br>17%<br>15%<br>12% |

































Late Sequelae

Heart-accelerated atherosclerosisBrain-cognitive impairment