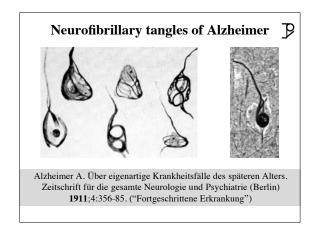

| Alzheimer disease in the US                                                                                                                                                  | ₽ |
|------------------------------------------------------------------------------------------------------------------------------------------------------------------------------|---|
| Most common cause of dementia                                                                                                                                                |   |
| 90 percent are sporadic; 10 percent are familial                                                                                                                             |   |
| Prevalence rate over the age of 60 years (y)<br>1900-5500 patients p