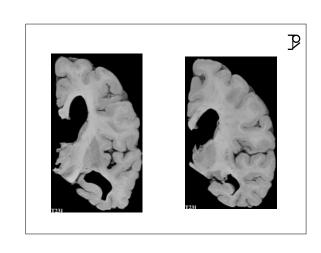

|   |
| 90 percent are sporadic; 10 percent are familial                                                                                                                             |   |
| Prevalence rate over the age of 60 years (y)<br>1900-5500 patients per 100,000 population<br>> 50 percent of nursing home residents                                          |   |
| Annual incidence rate increases exponentially with advancing age 2.4 patients / 100,000 population aged between 40 & 60 y 127 patients / 100,000 population aged 80 y & over |   |
|                                                                                                                                                                              |   |