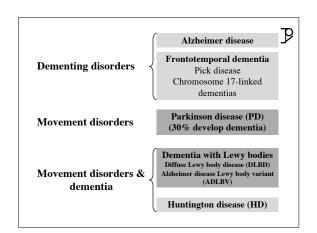

|   |
| 90 percent are sporadic; 10 percent are familial                                                                                                                             |   |
| Prevalence rate over the age of 60 years (y)<br>1900-5500 patients per 100,000 population<br>> 50 percent of nursing home residents                                          |   |
| Annual incidence rate increases exponentially with advancing age 2.4 patients / 100,000 population aged between 40 & 60 y 127 patients / 100,000 population aged 80 y & over |   |
|                                                                                                                                                                              |   |