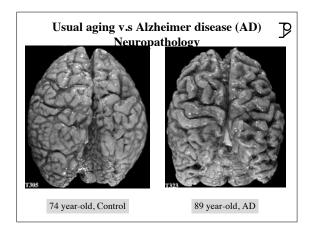

| Alzheimer disease in the US                                                                                                                                                  | ₽ |
|------------------------------------------------------------------------------------------------------------------------------------------------------------------------------|---|
| Most common cause of dementia                                                                                                                                                |   |
| 90 percent are sporadic; 10 percent are familial                                                                                                                             |   |
| Prevalence rate over the age of 60 years (y)<br>1900-5500 pa