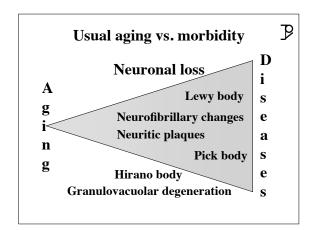

| Alzheimer disease in the US                                                                                                                                                  | ₽ |
|------------------------------------------------------------------------------------------------------------------------------------------------------------------------------|---|
| Most common cause of dementia                                                                                                                                                |   |
| 90 percent are sporadic; 10 percent are familial                                                                                                                             |   |
| Prevalence rate over the age of 60 years (y)<br>1900-5500 patients per