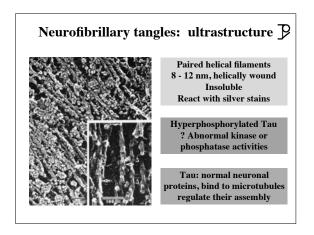

|   |
| 90 percent are sporadic; 10 percent are familial                                                                                                                             |   |
| Prevalence rate over the age of 60 years (y)<br>1900-5500 patients per 100,000 population<br>> 50 percent of nursing home residents                                          |   |
| Annual incidence rate increases exponentially with advancing age 2.4 patients / 100,000 population aged between 40 & 60 y 127 patients / 100,000 population aged 80 y & over |   |
|                                                                                                                                                                              |   |