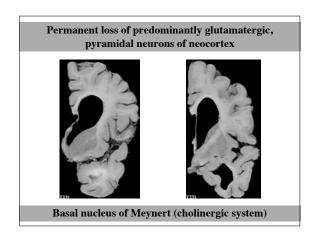

|   |
| 90 percent are sporadic; 10 percent are familial                                                                                                                             |   |
| Prevalence rate over the age of 60 years (y)<br>1900-5500 patients per 100,000 population<br>> 50 percent of nursing home residents                                          |   |
| Annual incidence rate increases exponentially with advancing age 2.4 patients / 100,000 population aged between 40 & 60 y 127 patients / 100,000 population aged 80 y & over |   |
|                                                                                                                                                                              |   |