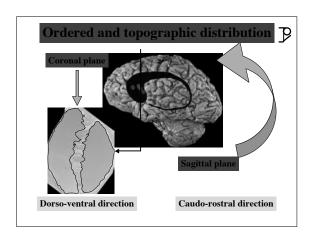

| 90 percent are sporadic; 10 percent are familial                                                                                                                             |   |
| Prevalence rate over the age of 60 years (y)<br>1900-5500 patients per 100,000 population<br>> 50 percent of nursing home residents                                          |   |
| Annual incidence rate increases exponentially with advancing age 2.4 patients / 100,000 population aged between 40 & 60 y 127 patients / 100,000 population aged 80 y & over |   |
|                                                                                                                                                                              |   |