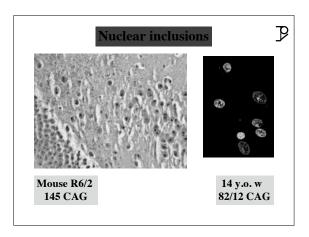

ent are sporadic; 10 percent are familial                                                                                                                             |   |
| Prevalence rate over the age of 60 years (y)<br>1900-5500 patients per 100,000 population<br>> 50 percent of nursing home residents                                          |   |
| Annual incidence rate increases exponentially with advancing age 2.4 patients / 100,000 population aged between 40 & 60 y 127 patients / 100,000 population aged 80 y & over |   |
|                                                                                                                                                                              |   |