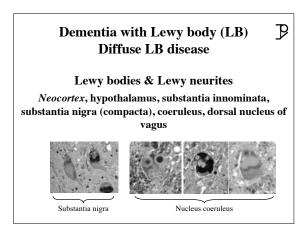

|   |
| 90 percent are sporadic; 10 percent are familial                                                                                                                             |   |
| Prevalence rate over the age of 60 years (y)<br>1900-5500 patients per 100,000 population<br>> 50 percent of nursing home residents                                          |   |
| Annual incidence rate increases exponentially with advancing age 2.4 patients / 100,000 population aged between 40 & 60 y 127 patients / 100,000 population aged 80 y & over |   |
|                                                                                                                                                                              |   |