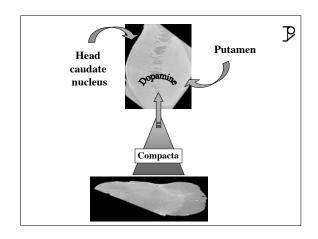

|   |
| 90 percent are sporadic; 10 percent are familial                                                                                                                             |   |
| Prevalence rate over the age of 60 years (y)<br>1900-5500 patients per 100,000 population<br>> 50 percent of nursing home residents                                          |   |
| Annual incidence rate increases exponentially with advancing age 2.4 patients / 100,000 population aged between 40 & 60 y 127 patients / 100,000 population aged 80 y & over |   |
|                                                                                                                                                                              |   |