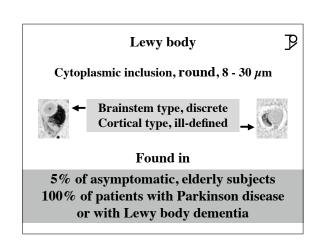

|   |
| 90 percent are sporadic; 10 percent are familial                                                                                                                             |   |
| Prevalence rate over the age of 60 years (y)<br>1900-5500 patients per 100,000 population<br>> 50 percent of nursing home residents                                          |   |
| Annual incidence rate increases exponentially with advancing age 2.4 patients / 100,000 population aged between 40 & 60 y 127 patients / 100,000 population aged 80 y & over |   |
|                                                                                                                                                                              |   |