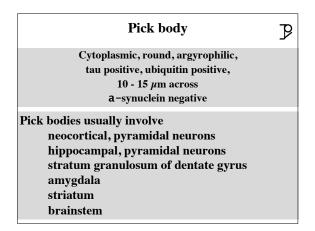

| Alzheimer disease in the US                                                                                                                                                  | ₽ |
|------------------------------------------------------------------------------------------------------------------------------------------------------------------------------|---|
| Most common cause of dementia                                                                                                                                                |   |
| 90 percent are sporadic; 10 percent are familial                                                                                                                             |   |
| Prevalence rate over the age of 60 years (y)<br>1900-5500 patients per 100,000 population<br>> 50 percent of nursing home residents                                          |   |
| Annual incidence rate increases exponentially with advancing age 2.4 patients / 100,000 population aged between 40 & 60 y 127 patients / 100,000 population aged 80 y & over |   |
|                                                                                                                                                                              |   |