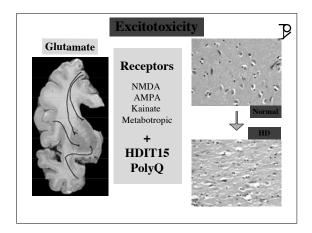

rcent are sporadic; 10 percent are familial                                                                                                                             |   |
| Prevalence rate over the age of 60 years (y)<br>1900-5500 patients per 100,000 population<br>> 50 percent of nursing home residents                                          |   |
| Annual incidence rate increases exponentially with advancing age 2.4 patients / 100,000 population aged between 40 & 60 y 127 patients / 100,000 population aged 80 y & over |   |
|                                                                                                                                                                              |   |