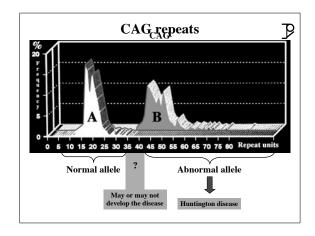

|   |
| 90 percent are sporadic; 10 percent are familial                                                                                                                             |   |
| Prevalence rate over the age of 60 years (y)<br>1900-5500 patients per 100,000 population<br>> 50 percent of nursing home residents                                          |   |
| Annual incidence rate increases exponentially with advancing age 2.4 patients / 100,000 population aged between 40 & 60 y 127 patients / 100,000 population aged 80 y & over |   |
|                                                                                                                                                                              |   |