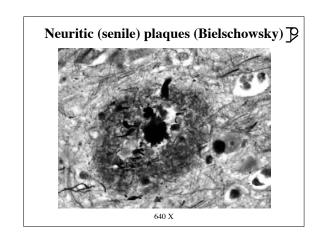

|   |
| 90 percent are sporadic; 10 percent are familial                                                                                                                             |   |
| Prevalence rate over the age of 60 years (y)<br>1900-5500 patients per 100,000 population<br>> 50 percent of nursing home residents                                          |   |
| Annual incidence rate increases exponentially with advancing age 2.4 patients / 100,000 population aged between 40 & 60 y 127 patients / 100,000 population aged 80 y & over |   |
|                                                                                                                                                                              |   |