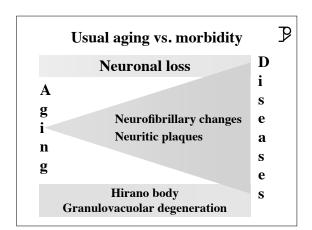

| Alzheimer disease in the US                                                                                                                                                  | ₽ |
|------------------------------------------------------------------------------------------------------------------------------------------------------------------------------|---|
| Most common cause of dementia                                                                                                                                                |   |
| 90 percent are sporadic; 10 percent are familial                                                                                                                             |   |
| Prevalence rate over the age of 60 years (y)<br>1900-5500