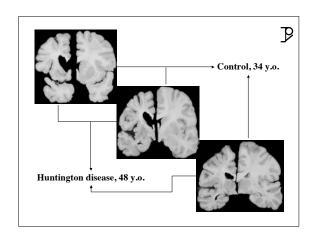

|
| 90 percent are sporadic; 10 percent are familial                                                                                                                             |   |
| Prevalence rate over the age of 60 years (y)<br>1900-5500 patients per 100,000 population<br>> 50 percent of nursing home residents                                          |   |
| Annual incidence rate increases exponentially with advancing age 2.4 patients / 100,000 population aged between 40 & 60 y 127 patients / 100,000 population aged 80 y & over |   |
|                                                                                                                                                                              |   |