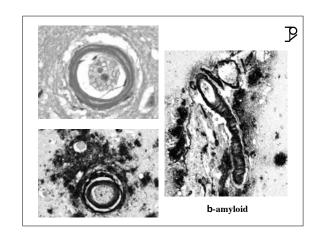

| Alzheimer disease in the US                                                                                                                                                  | ₽ |
|------------------------------------------------------------------------------------------------------------------------------------------------------------------------------|---|
| Most common cause of dementia                                                                                                                                                |   |
| 90 percent are sporadic; 10 percent are familial                                                                                                                             |   |
| Prevalence rate over the age of 60 years (y)<br>1900-5500 patients per 100,000 population<br>> 50 percent of nursing home residents                                          |   |
| Annual incidence rate increases exponentially with advancing age 2.4 patients / 100,000 population aged between 40 & 60 y 127 patients / 100,000 population aged 80 y & over |   |
|                                                                                                                                                                              |   |