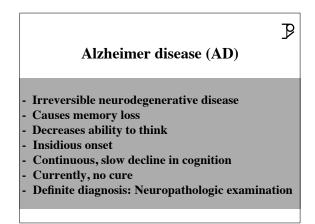

| Alzheimer disease in the US                                                                                                                                                  | ₽ |
|------------------------------------------------------------------------------------------------------------------------------------------------------------------------------|---|
| Most common cause of dementia                                                                                                                                                |   |
| 90 percent are sporadic; 10 percent are familial                                                                                                                             |   |
| Prevalence rate over the age of 60 years (y)<br>1900-5500 patients per 1