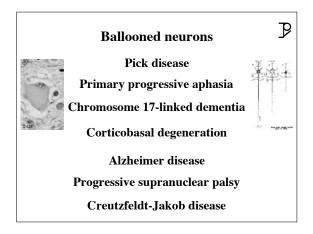

|   |
| 90 percent are sporadic; 10 percent are familial                                                                                                                             |   |
| Prevalence rate over the age of 60 years (y)<br>1900-5500 patients per 100,000 population<br>> 50 percent of nursing home residents                                          |   |
| Annual incidence rate increases exponentially with advancing age 2.4 patients / 100,000 population aged between 40 & 60 y 127 patients / 100,000 population aged 80 y & over |   |
|                                                                                                                                                                              |   |