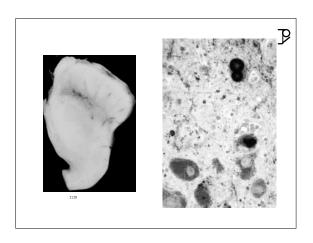

|   |
| 90 percent are sporadic; 10 percent are familial                                                                                                                             |   |
| Prevalence rate over the age of 60 years (y)<br>1900-5500 patients per 100,000 population<br>> 50 percent of nursing home residents                                          |   |
| Annual incidence rate increases exponentially with advancing age 2.4 patients / 100,000 population aged between 40 & 60 y 127 patients / 100,000 population aged 80 y & over |   |
|                                                                                                                                                                              |   |