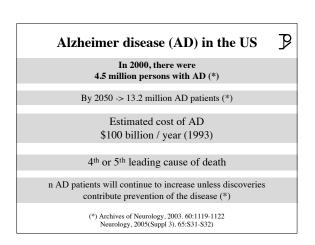

| Alzheimer disease in the US                                                                                                                                                  | ₽ |
|------------------------------------------------------------------------------------------------------------------------------------------------------------------------------|---|
| Most common cause of dementia                                                                                                                                                |   |
| 90 percent are sporadic; 10 percent are familial                                                                                                                             |   |
| Prevalence rate over the age of 60 years (y)<br>1900-5500 patients per 100,000 population<br>> 50 percent of nursing home residents                                          |   |
| Annual incidence rate increases exponentially with advancing age 2.4 patients / 100,000 population aged between 40 & 60 y 127 patients / 100,000 population aged 80 y & over |   |
|                                                                                                                                                                              |   |