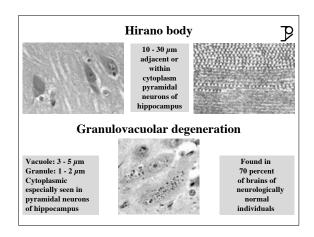

| Alzheimer disease in the US                                                                                                                                                  | ₽ |
|------------------------------------------------------------------------------------------------------------------------------------------------------------------------------|---|
| Most common cause of dementia                                                                                                                                                |   |
| 90 percent are sporadic; 10 percent are familial                                                                                                                             |   |
| Prevalence rate over the age of 60 years (y)<br>1900-5500 pati