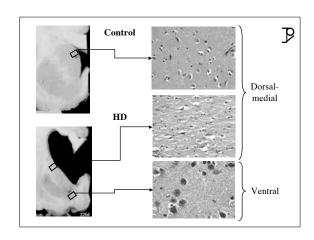

percent are sporadic; 10 percent are familial                                                                                                                             |   |
| Prevalence rate over the age of 60 years (y)<br>1900-5500 patients per 100,000 population<br>> 50 percent of nursing home residents                                          |   |
| Annual incidence rate increases exponentially with advancing age 2.4 patients / 100,000 population aged between 40 & 60 y 127 patients / 100,000 population aged 80 y & over |   |
|                                                                                                                                                                              |   |