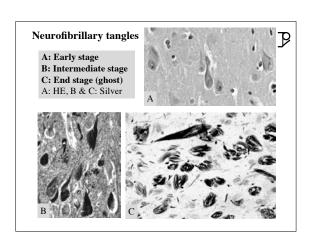

|   |
| 90 percent are sporadic; 10 percent are familial                                                                                                                             |   |
| Prevalence rate over the age of 60 years (y)<br>1900-5500 patients per 100,000 population<br>> 50 percent of nursing home residents                                          |   |
| Annual incidence rate increases exponentially with advancing age 2.4 patients / 100,000 population aged between 40 & 60 y 127 patients / 100,000 population aged 80 y & over |   |
|                                                                                                                                                                              |   |