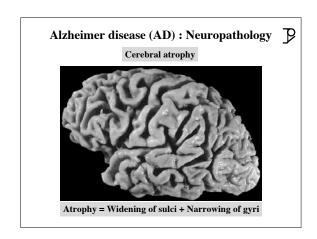

|   |
| 90 percent are sporadic; 10 percent are familial                                                                                                                             |   |
| Prevalence rate over the age of 60 years (y)<br>1900-5500 patients per 100,000 population<br>> 50 percent of nursing home residents                                          |   |
| Annual incidence rate increases exponentially with advancing age 2.4 patients / 100,000 population aged between 40 & 60 y 127 patients / 100,000 population aged 80 y & over |   |
|                                                                                                                                                                              |   |