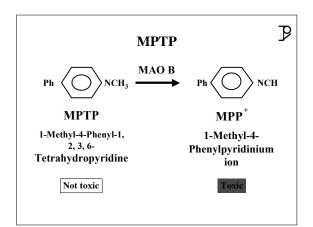

|   |
| 90 percent are sporadic; 10 percent are familial                                                                                                                             |   |
| Prevalence rate over the age of 60 years (y)<br>1900-5500 patients per 100,000 population<br>> 50 percent of nursing home residents                                          |   |
| Annual incidence rate increases exponentially with advancing age 2.4 patients / 100,000 population aged between 40 & 60 y 127 patients / 100,000 population aged 80 y & over |   |
|                                                                                                                                                                              |   |