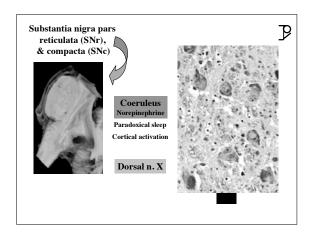

| Alzheimer disease in the US                                                                                                                                                  | ₽ |
|------------------------------------------------------------------------------------------------------------------------------------------------------------------------------|---|
| Most common cause of dementia                                                                                                                                                |   |
| 90 percent are sporadic; 10 percent are familial                                                                                                                             |   |
| Prevalence rate over the age of 60 years (y)<br>1900-5500 patients per 100,000 population<br>> 50 percent of nursing home residents                                          |   |
| Annual incidence rate increases exponentially with advancing age 2.4 patients / 100,000 population aged between 40 & 60 y 127 patients / 100,000 population aged 80 y & over |   |
|                                                                                                                                                                              |   |