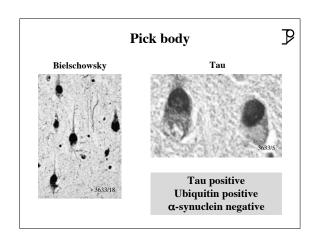

|   |
| 90 percent are sporadic; 10 percent are familial                                                                                                                             |   |
| Prevalence rate over the age of 60 years (y)<br>1900-5500 patients per 100,000 population<br>> 50 percent of nursing home residents                                          |   |
| Annual incidence rate increases exponentially with advancing age 2.4 patients / 100,000 population aged between 40 & 60 y 127 patients / 100,000 population aged 80 y & over |   |
|                                                                                                                                                                              |   |