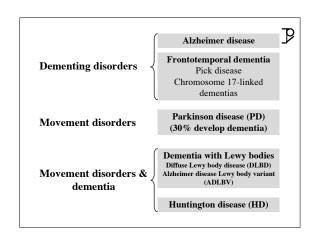

| Alzheimer disease in the US                                                                                                                                                  | ₽ |
|------------------------------------------------------------------------------------------------------------------------------------------------------------------------------|---|
| Most common cause of dementia                                                                                                                                                |   |
| 90 percent are sporadic; 10 percent are familial                                                                                                                             |   |
| Prevalence rate over the age of 60 years (y)<br>1900-550