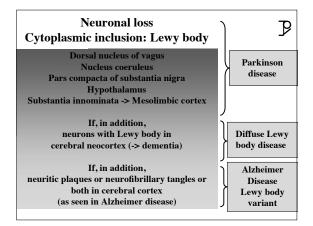

|   |
| 90 percent are sporadic; 10 percent are familial                                                                                                                             |   |
| Prevalence rate over the age of 60 years (y)<br>1900-5500 patients per 100,000 population<br>> 50 percent of nursing home residents                                          |   |
| Annual incidence rate increases exponentially with advancing age 2.4 patients / 100,000 population aged between 40 & 60 y 127 patients / 100,000 population aged 80 y & over |   |
|                                                                                                                                                                              |   |