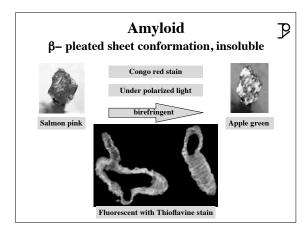

| Alzheimer disease in the US                                                                                                                                                  | ₽ |
|------------------------------------------------------------------------------------------------------------------------------------------------------------------------------|---|
| Most common cause of dementia                                                                                                                                                |   |
| 90 percent are sporadic; 10 percent are familial                                                                                                                             |   |
| Prevalence rate over the age of 60 years (y)<br>1900-5500 patients