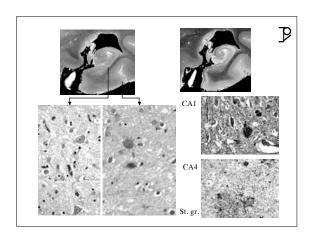

|   |
| 90 percent are sporadic; 10 percent are familial                                                                                                                             |   |
| Prevalence rate over the age of 60 years (y)<br>1900-5500 patients per 100,000 population<br>> 50 percent of nursing home residents                                          |   |
| Annual incidence rate increases exponentially with advancing age 2.4 patients / 100,000 population aged between 40 & 60 y 127 patients / 100,000 population aged 80 y & over |   |
|                                                                                                                                                                              |   |