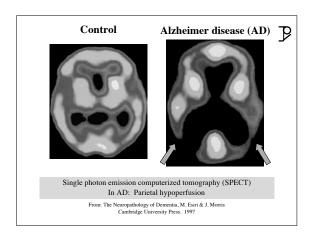

|   |
| 90 percent are sporadic; 10 percent are familial                                                                                                                             |   |
| Prevalence rate over the age of 60 years (y)<br>1900-5500 patients per 100,000 population<br>> 50 percent of nursing home residents                                          |   |
| Annual incidence rate increases exponentially with advancing age 2.4 patients / 100,000 population aged between 40 & 60 y 127 patients / 100,000 population aged 80 y & over |   |
|                                                                                                                                                                              |   |