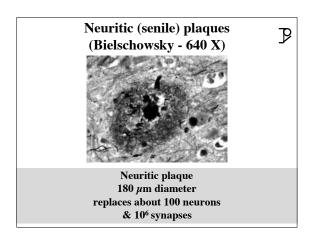

| Alzheimer disease in the US                                                                                                                                                  | ₽ |
|------------------------------------------------------------------------------------------------------------------------------------------------------------------------------|---|
| Most common cause of dementia                                                                                                                                                |   |
| 90 percent are sporadic; 10 percent are familial                                                                                                                             |   |
| Prevalence rate over the age of 60 years (y)<br>1900-5500 patien