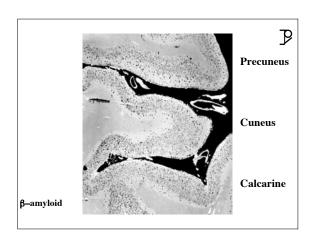

|   |
| 90 percent are sporadic; 10 percent are familial                                                                                                                             |   |
| Prevalence rate over the age of 60 years (y)<br>1900-5500 patients per 100,000 population<br>> 50 percent of nursing home residents                                          |   |
| Annual incidence rate increases exponentially with advancing age 2.4 patients / 100,000 population aged between 40 & 60 y 127 patients / 100,000 population aged 80 y & over |   |
|                                                                                                                                                                              |   |