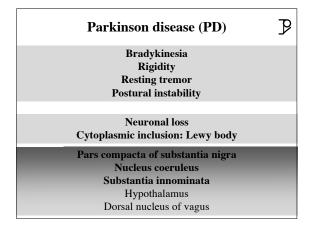

|   |
| 90 percent are sporadic; 10 percent are familial                                                                                                                             |   |
| Prevalence rate over the age of 60 years (y)<br>1900-5500 patients per 100,000 population<br>> 50 percent of nursing home residents                                          |   |
| Annual incidence rate increases exponentially with advancing age 2.4 patients / 100,000 population aged between 40 & 60 y 127 patients / 100,000 population aged 80 y & over |   |
|                                                                                                                                                                              |   |