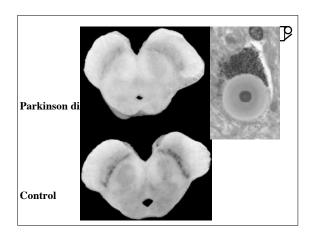

|   |
| 90 percent are sporadic; 10 percent are familial                                                                                                                             |   |
| Prevalence rate over the age of 60 years (y)<br>1900-5500 patients per 100,000 population<br>> 50 percent of nursing home residents                                          |   |
| Annual incidence rate increases exponentially with advancing age 2.4 patients / 100,000 population aged between 40 & 60 y 127 patients / 100,000 population aged 80 y & over |   |
|                                                                                                                                                                              |   |