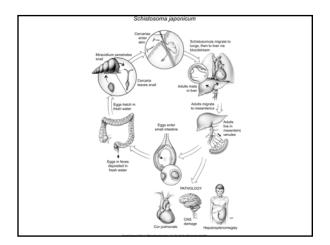

### Viruses:

Rabies Yellow Fever Lassa Fever Ebola Hanta Influenza

Lyme Disease Protozoa:

MalariaTrypanosomiasis **Helminths:** 

Schistosomiasis

 ${\it Environmental\ Disturbance\ Leads\ To\ Emergence\ Or}$ Establishment Of Infectious Agents

### Dam building:

There are currently over 800,000 dams throughout the world, with 75,000 within the USA.

Diseases (mostly tropical) associated with dams:

- 1. Schistosomiasis
- 2. Malaria
- 3. River blindness (Onchocerciasis)

Irrigation:

1. Schistosomiasis — Snauls

2. Malaria\*

3. Filariasis\*

\*Vector-borne diseases

Environmental Disturbance Leads To Emergence Or
Establishment Of Infectious Agents
Traditional Agriculture:
Geohelminths - Hookworm, Ascaris, Trichuris