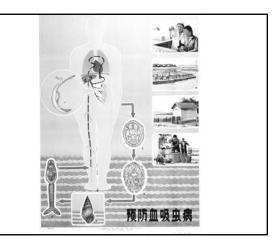

Lake Nasser and the Aswan high dam in Egypt

The Three Gorges Dam Project In China Will Lead To A Dramatic Increase In The Incidence Of Schistosomiasis

Environmental Disturbance Leads To Emergence Or Establishment Of Infectious Agents

Irrigation:

1. Schistosomiasis — Snauls

2. Malaria\*

3. Filariasis\*

\*Vector-borne diseases

Environmental Disturbance Leads To Emergence Or
Establishment Of Infectious Agents
Traditional Agriculture:
Geohelminths - Hookworm, Ascaris, Trichuris