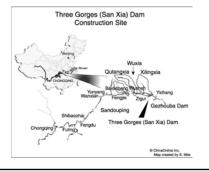

Lake Nasser and the Aswan high dam in Egypt

The Three Gorges Dam Project In China Will Lead To A Dramatic Increase In The Incidence Of Schistosomiasis

Environmental Disturbance Leads To Emergence Or Establishment Of Infectious Agents