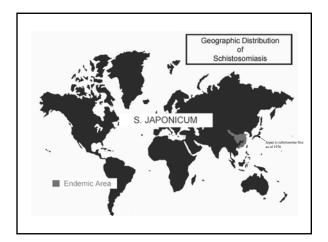

### Viruses:

Rabies Yellow Fever Lassa Fever Ebola Hanta Influenza

Lyme Disease Protozoa:

MalariaTrypanosomiasis **Helminths:** 

Schistosomiasis

 ${\it Environmental\ Disturbance\ Leads\ To\ Emergence\ Or}$ Establishment Of Infectious Agents

### Dam building:

There are currently over 800,000 dams throughout the world, with 75,000 within the USA.

Diseases (mostly tropical) associated with dams:

- 1. Schistosomiasis
- 2. Malaria
- 3. River blindness (Onchocerciasis)

Irrigation:

1. Schistosomiasis — Snauls

2. Malaria\*

3. Filariasis\*

\*Vector-borne diseases

Environmental Disturbance Leads To Emergence Or
Establishment Of Infectious Agents
Traditional Agriculture:
Geohelminths - Hookworm, Ascaris, Trichuris