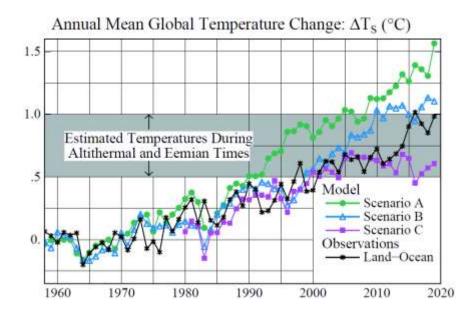

Sophie's Planet #22: Chapter 30 (How Well Did Our 1988 Model Do?)

31 August 2020

James Hansen

## Draft of Chapter 30, How Well Did Our 1988 Model Do?, is available for fact checking.

It might have been of interest anyhow, but when Jule Charney showed up it became more fun. And he promised to come back once more!