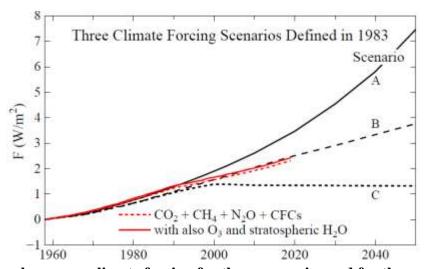

Fig. 30.2. Greenhouse gas climate forcing for three scenarios and for the real world (red).