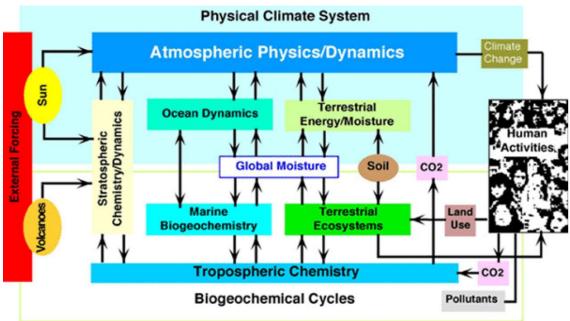

Fig. 32.1. Simplified Bretherton Wiring Diagram.

## Sophie's Planet #24: Chapter 32 (Battlestar Galactica)

28 September 2020

James Hansen

**D**raft of <u>Chapter 32</u>, <u>Battlestar Galactica</u>, is available for fact checking. Chapters 30 and 31 had to be revised a bit after – to my surprise – Jule Charney responded to my request re fact-checking. At least it seemed to be him – but maybe it was all a dream.

You can sign up for our monthly global temperature updates here.

You can sign up for my other Communications here.

I'm on Twitter @DrJamesEHansen, (https://twitter.com/drjamesehansen), but focused on book.