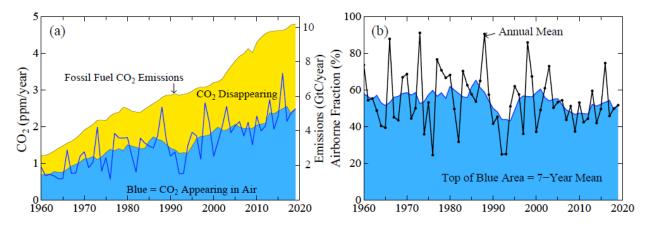

You can sign up for my other Communications here.

I'm on Twitter @DrJamesEHansen, (https://twitter.com/drjamesehansen), but focused on book.

Fig. 37.1. Annual fossil fuel CO<sub>2</sub> emissions and annual increase of atmospheric CO<sub>2</sub> (blue line), which amounts to 50-60 percent of the fossil fuel emissions, as shown in (b).