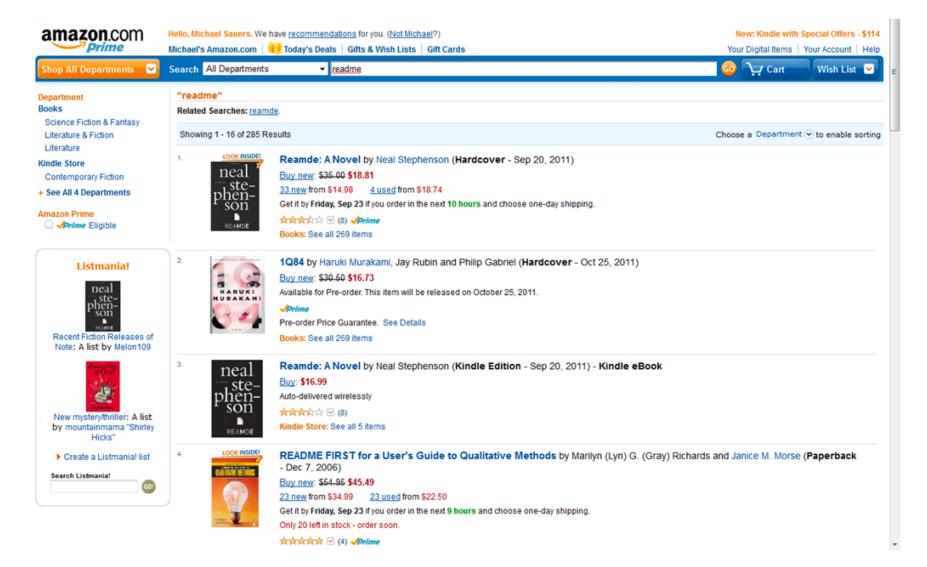

### BUT use structure first, then color to enhance

#### BUT use structure first, then color to enhance

| amazon.com                                                                                                              |                                     | ave <u>recommendations</u> for you. ( <u>Not Michael</u> ?)<br>7 Today's Deals   Gifts & Wish Lists   Gift Cards                                                                                                                                                                                                   | New: Kindle with Special Offers - \$11<br>Your Digital Items   Your Account   Hel |
|-------------------------------------------------------------------------------------------------------------------------|-------------------------------------|--------------------------------------------------------------------------------------------------------------------------------------------------------------------------------------------------------------------------------------------------------------------------------------------------------------------|-----------------------------------------------------------------------------------|
| Shop All Departments 🛛 🔽                                                                                                | Search All Departments              | ✓ readme                                                                                                                                                                                                                                                                                                           | 🚳 💘 Cart 🦳 Wish List 💌                                                            |
| Department<br>Books<br>Science Fiction & Fantasy                                                                        | "readme"<br>Related Searches: reamd | 2.                                                                                                                                                                                                                                                                                                                 |                                                                                   |
| Literature & Fiction                                                                                                    | Showing 1 - 16 of 285 Res           | sults                                                                                                                                                                                                                                                                                                              | Choose a Department 💌 to enable sortin                                            |
| Literature<br>Gindle Store<br>Contemporary Fiction<br>- See All 4 Departments<br>unazon Prime<br><i>APrime</i> Eligible | 1. neal<br>ste-<br>phen-<br>son     | Reamde: A Novel by Neal Stephenson (Hardcover - Sep 20, 2011)         Buy new: \$35.00 \$18.81         32 new from \$14.98       4 used from \$18.74         GetIt by Friday. Sep 23 if you order in the next 10 hours and choose one-day shipping.         Stricts: © (8) down         Books: See all 269 items   |                                                                                   |
| Listmania!<br>neal<br>phorn-<br>son<br>son<br>Recent Fiction Releases of<br>Note: A list by Melon109                    |                                     | 1Q84 by Haruki Murakami, Jay Rubin and Philip Gabriel (Hardcover - Oct 25, 2011)<br><u>Buy new</u> : \$30.50 \$16.73<br>Available for Pre-order. This item will be released on October 25, 2011.<br><i>Aprime</i><br>Pre-order Price Guarantee. See Details<br>Books: See all 259 items                            |                                                                                   |
| New mystery/thriller: A list<br>by mountainmama "Shirley<br>Hicks"                                                      | 3. neal<br>ste-<br>phen-<br>son     | Reamde: A Novel by Neal Stephenson (Kindle Edition - Sep 20, 2011) - Kindle eBook         Buy: \$16.99         Auto-delivered wirelessly         ★★★★★★★ (%)         Kindle Store: See all 5 items                                                                                                                 |                                                                                   |
| Create a Listmanial list Search Listmania!                                                                              | 4. LOOK INSIDE                      | README FIRST for a User's Guide to Qualitative Methods by Marilyn (Lyn) G. (Gray) Richar<br>- Dec 7, 2006)<br>Buy new; \$64.96 \$45.49<br>23 new from \$34.99 23 Jused from \$22.50<br>Gett by Friday, Sep 23 If you order in the next 9 hours and choose one-day shipping.<br>Only 20 left in stock - order soon. | ds and Janice M. Morse (Paperback                                                 |