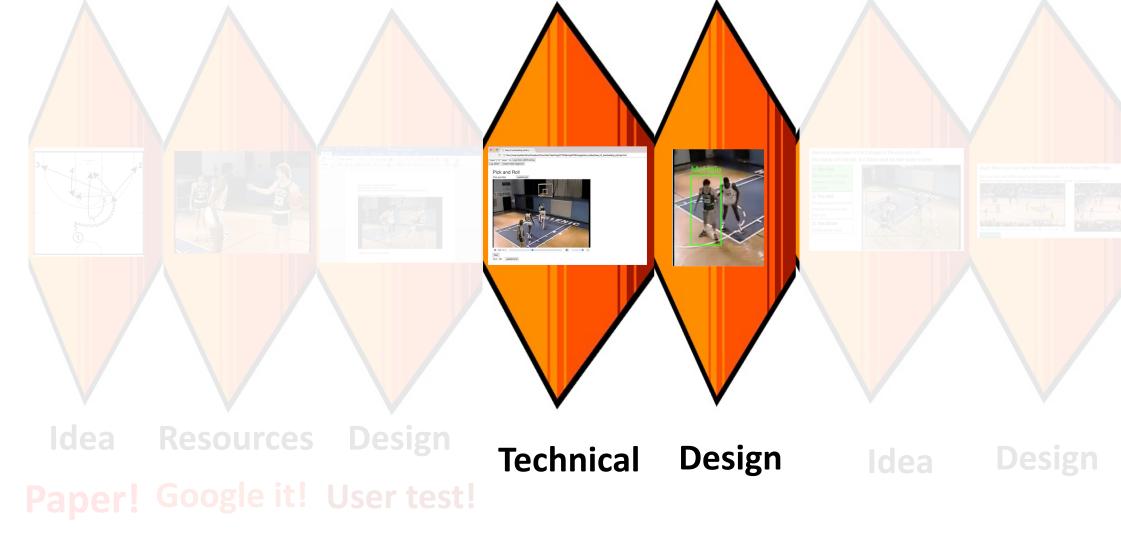

## We use iteration to minimize risk by **prototyping** the riskiest elements first.

Idea: Help NBA fans Recognize the strategy during games