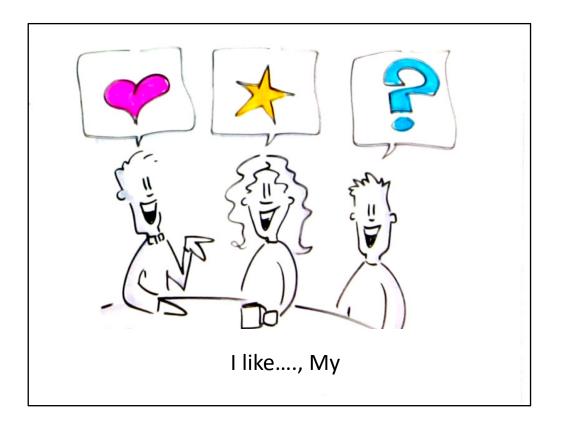

### Critique

"I like..."

- Forces you to more closely observe the artifact.
- acknowledges positive things the design should keep.

### Critique

"For me..., what if ..."

- Is to help people see new potential in their design.
- Talk about your *personal* frustrations and interpretations.
- Help the designer see their design through your eyes.