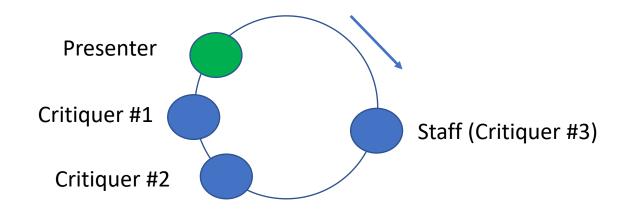

### Studio Time: 45 minutes

Critique:

- Present your specific needs
- Present your interface by walking us through a user's path through the system to meet their goal.
- Everyone presents, everyone critiques.