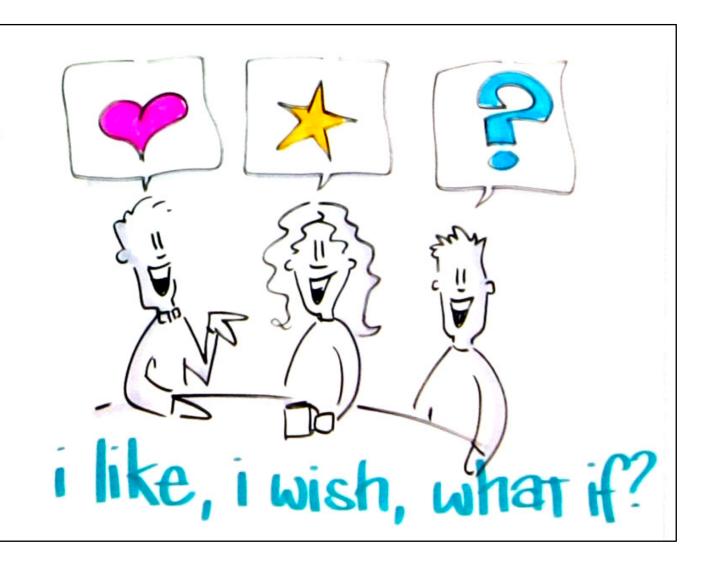

### Critique

"I like..."

- Forces you to more closely observe the artifact.
- acknowledges positive things the design should keep.

### Critique

"For me..., what if ..."

- Is to help people see new potential in their design.
- Talk about your *personal* frustrations and interpretations.
- Help the designer see their design through your eyes.