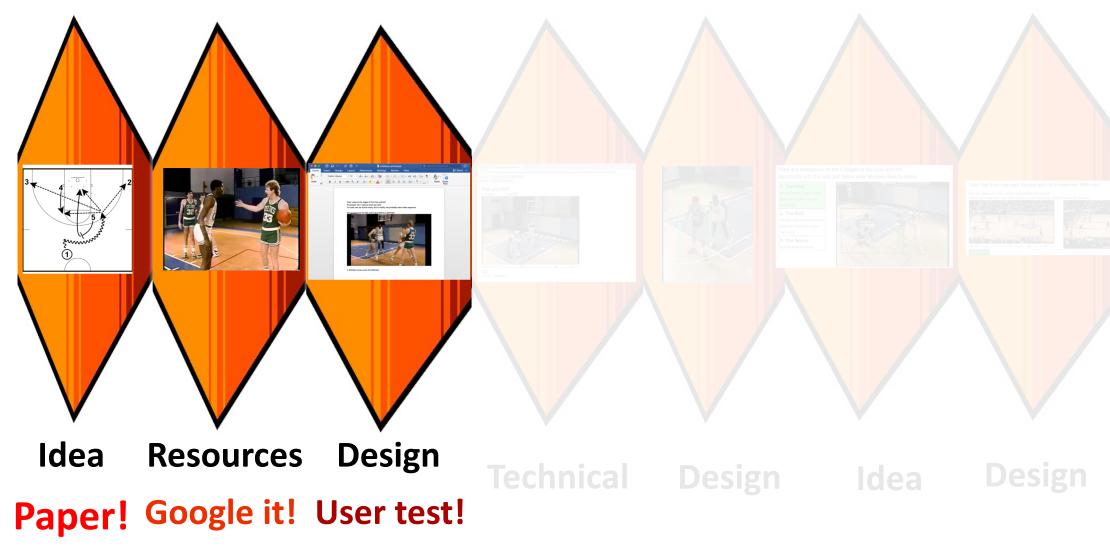

## We use iteration to minimize risk by **prototyping** the riskiest elements first.

Idea: Help NBA fans Recognize the strategy during games