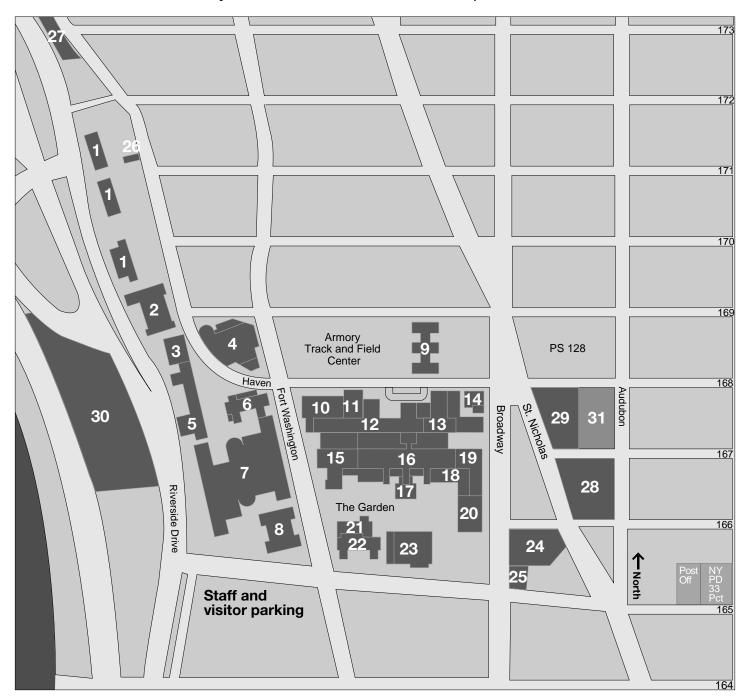

## Columbia University Health Sciences Campus

- **Bard Haven Towers**
- Bard Hall Medical Student Residence
- The Lawrence C. Kolb Research Building
- Armand Hammer Health Sciences Center/ Augustus C. Long Library
- The NY State Psychiatric Institute (old building) Mailman School of Public Health
- The Neurological Institute of New York
- 7

Georgian Residence Building

- The Milstein Hospital Building
- The Herbert Irving Pavilion School of Nursing/

8

10 William Black Medical Research Building

- 11 Alumni Auditorium
- 12 College of Physicians and Surgeons
- Vanderbilt Clinic/ School of Dental and Oral Surgery
- 14 NYC Department of Health/ Mailman School of Public Health
- 15 The Harkness Pavilion
- 16 The Presbyterian Hospital Building
- The Pauline A. Hartford Memorial Chapel
- 18 Radiotherapy Center
- 19 Children's Hospital Building, North
- Children's Hospital Building, South Sloane Hospital for Women
- 21 Eye Institute Annex-Research Labs

- 22 The Edward S. Harkness Eye Institute
- 23 Service Building
- 24 Mary Woodard Lasker Biomedical Research Building
- 25 Audubon NYC Building
- 26 106 Haven-Residence Building
- 27 154 Haven-Residence/Admin. Building
- 28 Irving Cancer Research Center
- 29 Russ Berrie Medical Science Pavilion
- 30 The NY State Psychiatric Institute (new building)
- 31 Staff Parking