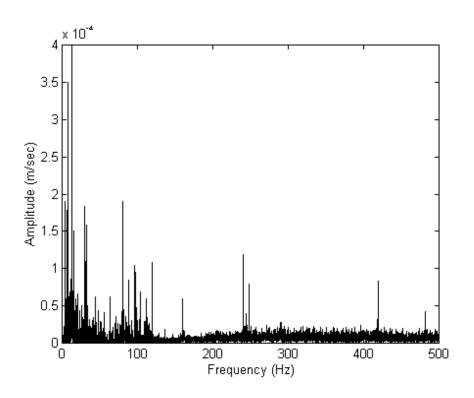

## FREQUENCY SPECTRUM OF OUTPUT VELOCITY ERRORS Timing belt drive system

**References 24,25,26** 