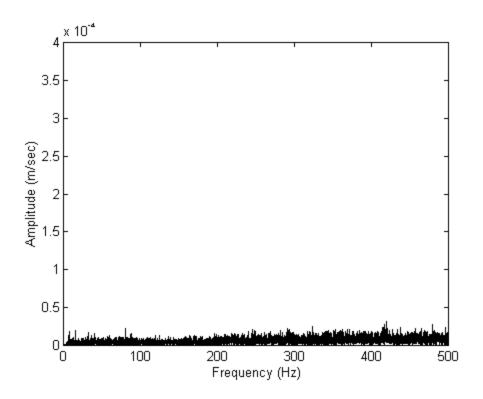

## FREQUENCY SPECTRUM OF VELOCITY ERRORS Repetition 50

Repetitive control law: Batch update phase cancellation RC

Reference 1,25