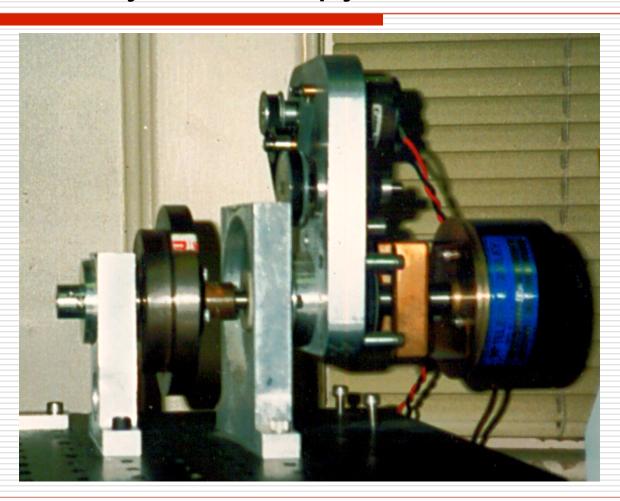

## Constant Velocity Double Reduction Time Belt Drive System, Copy Machine

## TIMING BELT SERVO HARDWARE CONFIGURATION

Periodic errors at

Once around of input shaft, idler shaft, output shaft, and harmonics due to axis misalignment and machining inaccuracies
Once around of the input belt, output belt and harmonics
Including tooth meshing frequencies