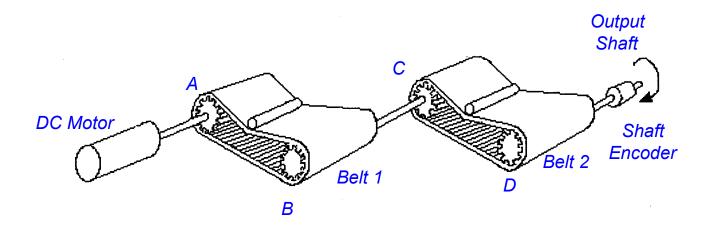

## TIMING BELT SERVO HARDWARE CONFIGURATION

Periodic errors at

Once around of input shaft, idler shaft, output shaft, and harmonics due to axis misalignment and machining inaccuracies
Once around of the input belt, output belt and harmonics
Including tooth meshing frequencies